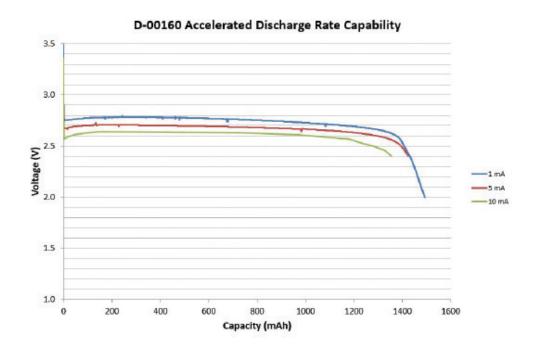

### **Applications**

- Neuromodulators
- Drug pumps
- Cardiac monitors

| Specifications                 |                                                                            |
|--------------------------------|----------------------------------------------------------------------------|
| Part Number                    | D-00160                                                                    |
| Weight                         | 13.4 g                                                                     |
| Dimensions                     | See details on back                                                        |
| Voltage Range                  | 3.4 to 2.0 V                                                               |
| Capacity                       | 1400 mAh                                                                   |
| Volume                         | 5.218 cc                                                                   |
| Energy Density                 | 750 Wh/L                                                                   |
| Operating Temperature          | 37°C (99°F)                                                                |
| Recommended Storage Conditions | 20 ±5°C (68 ±9°F)                                                          |
| Case Material                  | Stainless Steel                                                            |
|                                | Positive pin: Nickel                                                       |
| Terminals                      | Negative pin: Nickel plated stainless steel                                |
| Transportation Safety          | UN recommendations on the transportation of dangerous goods ST/SG/AC.10/11 |