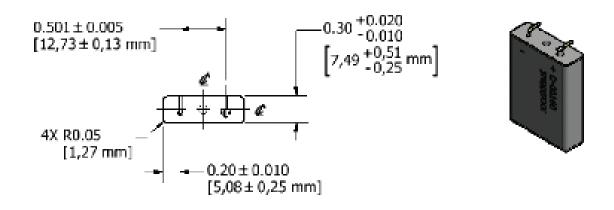

### **Applications**

- Neuromodulators
- Drug pumps
- Cardiac monitors

| Specifications                 |                                                                            |
|--------------------------------|----------------------------------------------------------------------------|
| Part Number                    | D-00160                                                                    |
| Weight                         | 13.4 g                                                                     |
| Dimensions                     | See details on back                                                        |
| Voltage Range                  | 3.4 to 2.0 V                                                               |
| Capacity                       | 1400 mAh                                                                   |
| Volume                         | 5.218 cc                                                                   |
| Energy Density                 | 750 Wh/L                                                                   |
| Operating Temperature          | 37°C (99°F)                                                                |
| Recommended Storage Conditions | 20 ±5°C (68 ±9°F)                                                          |
| Case Material                  | Stainless Steel                                                            |
|                                | Positive pin: Nickel                                                       |
| Terminals                      | Negative pin: Nickel plated stainless steel                                |
| Transportation Safety          | UN recommendations on the transportation of dangerous goods ST/SG/AC.10/11 |