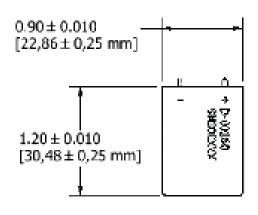

### **Applications**

- Neuromodulators
- Drug pumps
- Cardiac monitors

| Specifications                 |                                                                            |
|--------------------------------|----------------------------------------------------------------------------|
| Part Number                    | D-00160                                                                    |
| Weight                         | 13.4 g                                                                     |
| Dimensions                     | See details on back                                                        |
| Voltage Range                  | 3.4 to 2.0 V                                                               |
| Capacity                       | 1400 mAh                                                                   |
| Volume                         | 5.218 cc                                                                   |
| Energy Density                 | 750 Wh/L                                                                   |
| Operating Temperature          | 37°C (99°F)                                                                |
| Recommended Storage Conditions | 20 ±5°C (68 ±9°F)                                                          |
| Case Material                  | Stainless Steel                                                            |
|                                | Positive pin: Nickel                                                       |
| Terminals                      | Negative pin: Nickel plated stainless steel                                |
| Transportation Safety          | UN recommendations on the transportation of dangerous goods ST/SG/AC.10/11 |