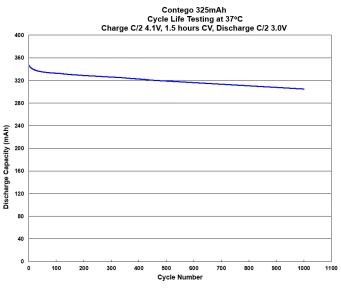

#### Features and Benefits

- · Long cycle life
- ISO 13485 certified
- Fully welded hermetically sealed design
- Thermal shutdown separator
- Long shelf life
- Case neutral design

## Implantable Lithium-Ion

| Specifications                       |                                                                                                |
|--------------------------------------|------------------------------------------------------------------------------------------------|
| Part Number                          | 95-1250                                                                                        |
| Weight                               | 17.5 g                                                                                         |
| Dimensions                           | See details on back                                                                            |
| Nominal Voltage                      | 3.6V                                                                                           |
| Voltage Range                        | 3.0 to 4.1V                                                                                    |
| Capacity                             | 325 mAh at C/5 charge to 4.1V<br>C/5 discharge to 3.0V and 20°C<br>(68°F) at beginning of life |
| Maximum Recommended<br>Charging Rate | C/2                                                                                            |
| Cycle Life at 37°C (99°F)            | >80% capacity after 1,000 cycles<br>C/2 charge to 4.1V C/2 discharge<br>to 3.0V                |
| Volume                               | 5.97 cc                                                                                        |
| Operating Temperature                | 37°C (99°F)                                                                                    |
| Recommended Storage<br>Conditions    | 20±5°C (68±9°F)                                                                                |
| Case Material                        | Stainless steel                                                                                |
| Terminals                            | Molybdenum                                                                                     |
| Transportation Safety                | UN recommendations on the transportation of dangerous goods ST/SG/AC.10/11                     |
| Options                              | Custom terminations Application specific testing                                               |