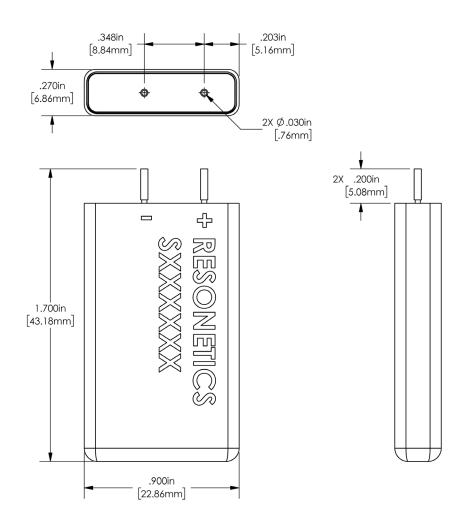

## Implantable Lithium-Ion

| Specifications                       |                                                                                                |
|--------------------------------------|------------------------------------------------------------------------------------------------|
| Part Number                          | 95-1250                                                                                        |
| Weight                               | 17.5 g                                                                                         |
| Dimensions                           | See details on back                                                                            |
| Nominal Voltage                      | 3.6V                                                                                           |
| Voltage Range                        | 3.0 to 4.1V                                                                                    |
| Capacity                             | 325 mAh at C/5 charge to 4.1V<br>C/5 discharge to 3.0V and 20°C<br>(68°F) at beginning of life |
| Maximum Recommended<br>Charging Rate | C/2                                                                                            |
| Cycle Life at 37°C (99°F)            | >80% capacity after 1,000 cycles<br>C/2 charge to 4.1V C/2 discharge<br>to 3.0V                |
| Volume                               | 5.97 cc                                                                                        |
| Operating Temperature                | 37°C (99°F)                                                                                    |
| Recommended Storage<br>Conditions    | 20±5°C (68±9°F)                                                                                |
| Case Material                        | Stainless steel                                                                                |
| Terminals                            | Molybdenum                                                                                     |
| Transportation Safety                | UN recommendations on the transportation of dangerous goods ST/SG/AC.10/11                     |
| Options                              | Custom terminations Application specific testing                                               |