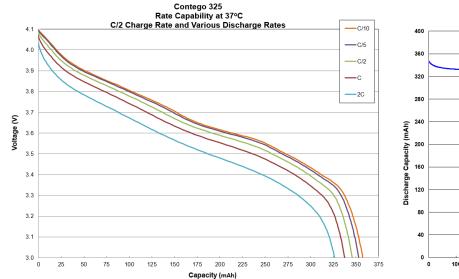

## Implantable Lithium-Ion

| Specifications                       |                                                                                                |
|--------------------------------------|------------------------------------------------------------------------------------------------|
| Part Number                          | 95-1250                                                                                        |
| Weight                               | 17.5 g                                                                                         |
| Dimensions                           | See details on back                                                                            |
| Nominal Voltage                      | 3.6V                                                                                           |
| Voltage Range                        | 3.0 to 4.1V                                                                                    |
| Capacity                             | 325 mAh at C/5 charge to 4.1V<br>C/5 discharge to 3.0V and 20°C<br>(68°F) at beginning of life |
| Maximum Recommended<br>Charging Rate | C/2                                                                                            |
| Cycle Life at 37°C (99°F)            | >80% capacity after 1,000 cycles<br>C/2 charge to 4.1V C/2 discharge<br>to 3.0V                |
| Volume                               | 5.97 cc                                                                                        |
| Operating Temperature                | 37°C (99°F)                                                                                    |
| Recommended Storage<br>Conditions    | 20±5°C (68±9°F)                                                                                |
| Case Material                        | Stainless steel                                                                                |
| Terminals                            | Molybdenum                                                                                     |
| Transportation Safety                | UN recommendations on the transportation of dangerous goods ST/SG/AC.10/11                     |
| Options                              | Custom terminations Application specific testing                                               |