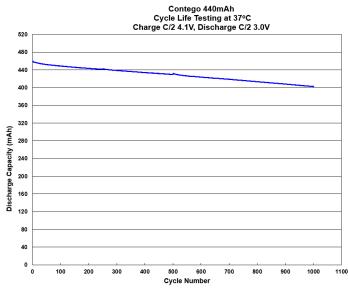

### **Applications**

- Neuromodulation
- Monitoring
- Sleep apnea
- Incontinence
- Various
  - Rate and capacity dependence

| Specifications                       |                                                                                                 |
|--------------------------------------|-------------------------------------------------------------------------------------------------|
| Part Number                          | 95-1620                                                                                         |
| Weight                               | 19.1 g                                                                                          |
| Dimensions                           | See details on back                                                                             |
| Nominal Voltage                      | 3.6 V                                                                                           |
| Voltage Range                        | 3.0 to 4.1 V                                                                                    |
| Capacity at C/5 and 20°C (68°F)      | 440 mAh at C/5 charge to 4.1V<br>C/5 discharge to 3.0 V and 20°C<br>(68°F) at beginning of life |
| Maximum Recommended<br>Charging Rate | C/2                                                                                             |
| Cycle Life at 37°C (99°F)            | >80% capacity after 1,000 cycles<br>C/2 charge to 4.1 V, C/2 discharge<br>to 3.0 V              |
| Volume                               | 5.97 cc                                                                                         |
| Operating Temperature                | 37°C (99°F)                                                                                     |
| Recommended Storage<br>Conditions    | 20 ±5°C (68 ±9°F)                                                                               |
| Case Material                        | Stainless Steel 304L                                                                            |
| Terminals                            | Molybdenum                                                                                      |
| Transportation Safety                | UN recommendations on the transportation of dangerous goods ST/SG/AC.10/11                      |
| Options                              | Custom terminations                                                                             |
|                                      | Application specific testing                                                                    |