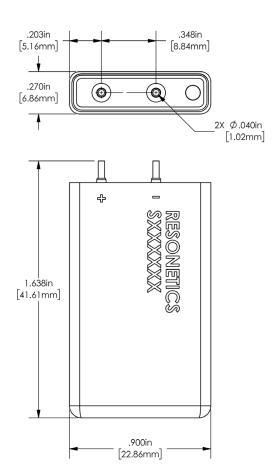

### **Applications**

- Neuromodulation
- Monitoring
- Sleep apnea
- Incontinence
- Various
  - Rate and capacity dependence

| Specifications                       |                                                                                                 |
|--------------------------------------|-------------------------------------------------------------------------------------------------|
| Part Number                          | 95-1620                                                                                         |
| Weight                               | 19.1 g                                                                                          |
| Dimensions                           | See details on back                                                                             |
| Nominal Voltage                      | 3.6 V                                                                                           |
| Voltage Range                        | 3.0 to 4.1 V                                                                                    |
| Capacity at C/5 and 20°C (68°F)      | 440 mAh at C/5 charge to 4.1V<br>C/5 discharge to 3.0 V and 20°C<br>(68°F) at beginning of life |
| Maximum Recommended<br>Charging Rate | C/2                                                                                             |
| Cycle Life at 37°C (99°F)            | >80% capacity after 1,000 cycles<br>C/2 charge to 4.1 V, C/2 discharge<br>to 3.0 V              |
| Volume                               | 5.97 cc                                                                                         |
| Operating Temperature                | 37°C (99°F)                                                                                     |
| Recommended Storage<br>Conditions    | 20 ±5°C (68 ±9°F)                                                                               |
| Case Material                        | Stainless Steel 304L                                                                            |
| Terminals                            | Molybdenum                                                                                      |
| Transportation Safety                | UN recommendations on the transportation of dangerous goods ST/SG/AC.10/11                      |
| Options                              | Custom terminations                                                                             |
|                                      | Application specific testing                                                                    |