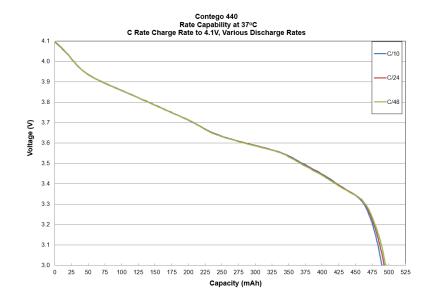

### **Applications**

- Neuromodulation
- Monitoring
- Sleep apnea
- Incontinence
- Various
  - Rate and capacity dependence

| Specifications                       |                                                                                                 |
|--------------------------------------|-------------------------------------------------------------------------------------------------|
| Part Number                          | 95-1620                                                                                         |
| Weight                               | 19.1 g                                                                                          |
| Dimensions                           | See details on back                                                                             |
| Nominal Voltage                      | 3.6 V                                                                                           |
| Voltage Range                        | 3.0 to 4.1 V                                                                                    |
| Capacity at C/5 and 20°C (68°F)      | 440 mAh at C/5 charge to 4.1V<br>C/5 discharge to 3.0 V and 20°C<br>(68°F) at beginning of life |
| Maximum Recommended<br>Charging Rate | C/2                                                                                             |
| Cycle Life at 37°C (99°F)            | >80% capacity after 1,000 cycles<br>C/2 charge to 4.1 V, C/2 discharge<br>to 3.0 V              |
| Volume                               | 5.97 cc                                                                                         |
| Operating Temperature                | 37°C (99°F)                                                                                     |
| Recommended Storage<br>Conditions    | 20 ±5°C (68 ±9°F)                                                                               |
| Case Material                        | Stainless Steel 304L                                                                            |
| Terminals                            | Molybdenum                                                                                      |
| Transportation Safety                | UN recommendations on the transportation of dangerous goods ST/SG/AC.10/11                      |
| Options                              | Custom terminations                                                                             |
|                                      | Application specific testing                                                                    |