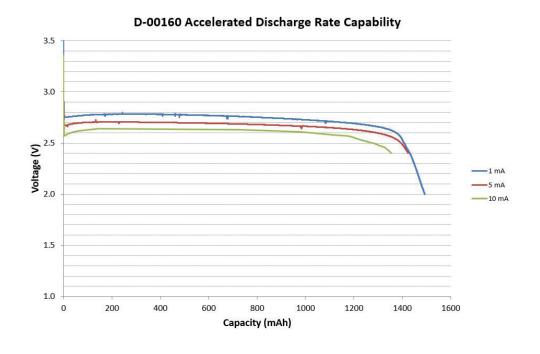

### **Applications**

- Neuromodulators
- Drug pumps
- Cardiac monitors

| Specifications                 |                                                                            |
|--------------------------------|----------------------------------------------------------------------------|
| Part Number                    | D-00160                                                                    |
| Weight                         | 13.4 g                                                                     |
| Dimensions                     | See details on back                                                        |
| Voltage Range                  | 3.4 to 2.0 V                                                               |
| Capacity                       | 1400 mAh                                                                   |
| Volume                         | 5.218 cc                                                                   |
| Energy Density                 | 750 Wh/L                                                                   |
| Operating Temperature          | 37°C (99°F)                                                                |
| Recommended Storage Conditions | 20 ±5°C (68 ±9°F)                                                          |
| Case Material                  | Stainless Steel                                                            |
|                                | Positive pin: Nickel                                                       |
| Terminals                      | Negative pin: Nickel plated stainless steel                                |
| Transportation Safety          | UN recommendations on the transportation of dangerous goods ST/SG/AC.10/11 |