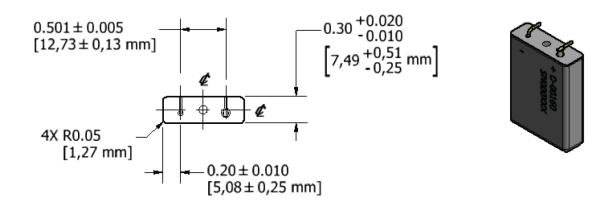

### **Applications**

- Neuromodulators
- Drug pumps
- Cardiac monitors

| Specifications                 |                                                                            |
|--------------------------------|----------------------------------------------------------------------------|
| Part Number                    | D-00160                                                                    |
| Weight                         | 13.4 g                                                                     |
| Dimensions                     | See details on back                                                        |
| Voltage Range                  | 3.4 to 2.0 V                                                               |
| Capacity                       | 1400 mAh                                                                   |
| Volume                         | 5.218 cc                                                                   |
| Energy Density                 | 750 Wh/L                                                                   |
| Operating Temperature          | 37°C (99°F)                                                                |
| Recommended Storage Conditions | 20 ±5°C (68 ±9°F)                                                          |
| Case Material                  | Stainless Steel                                                            |
|                                | Positive pin: Nickel                                                       |
| Terminals                      | Negative pin: Nickel plated stainless steel                                |
| Transportation Safety          | UN recommendations on the transportation of dangerous goods ST/SG/AC.10/11 |