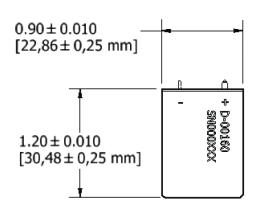

### **Applications**

- Neuromodulators
- Drug pumps
- Cardiac monitors

| Specifications                 |                                                                            |
|--------------------------------|----------------------------------------------------------------------------|
| Part Number                    | D-00160                                                                    |
| Weight                         | 13.4 g                                                                     |
| Dimensions                     | See details on back                                                        |
| Voltage Range                  | 3.4 to 2.0 V                                                               |
| Capacity                       | 1400 mAh                                                                   |
| Volume                         | 5.218 cc                                                                   |
| Energy Density                 | 750 Wh/L                                                                   |
| Operating Temperature          | 37°C (99°F)                                                                |
| Recommended Storage Conditions | 20 ±5°C (68 ±9°F)                                                          |
| Case Material                  | Stainless Steel                                                            |
|                                | Positive pin: Nickel                                                       |
| Terminals                      | Negative pin: Nickel plated stainless steel                                |
| Transportation Safety          | UN recommendations on the transportation of dangerous goods ST/SG/AC.10/11 |