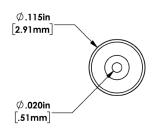

#### **Applications**

- Neuromodulation
- Monitoring
- Sleep apnea
- Incontinence
- Various
  - Rate and capacity dependent

| Specifications                       |                                                                                                   |
|--------------------------------------|---------------------------------------------------------------------------------------------------|
| Part Number                          | D-00122                                                                                           |
| Weight                               | 0.25 g                                                                                            |
| Dimensions                           | See details on back                                                                               |
| Nominal Voltage                      | 3.6V                                                                                              |
| Voltage Range                        | 3.0 to 4.1V                                                                                       |
| Capacity at C/5 and 20°C (68°F)      | 2.8 mAh at C/5 charge to 4.1V and C/5 discharge to 3.0V and 20°C (68°F) at beginning of life      |
| Maximum Recommended<br>Charging Rate | С                                                                                                 |
| Cycle Life at 37°C (99°F)            | >80% beginning of life capacity<br>after 1,000 cycles C/2 charge to<br>4.1V C/2 discharge to 3.0V |
| Volume                               | 0.08 cc                                                                                           |
| Operating Temperature                | 37°C (99°F)                                                                                       |
| Recommended Storage<br>Conditions    | 20±5°C (68±9°F)                                                                                   |
| Case Material                        | Titanium                                                                                          |
| Terminals                            | Molybdenum                                                                                        |
| Transportation Safety                | UN recommendations on the transportation of dangerous goods ST/SG/AC.10/11                        |
| Options                              | Custom terminations                                                                               |
|                                      | Application specific testing                                                                      |