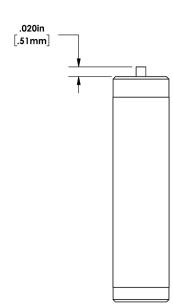

#### **Applications**

- Neuromodulation
- Monitoring
- Sleep apnea
- Incontinence
- Various
  - Rate and capacity dependent

| Specifications                       |                                                                                                   |
|--------------------------------------|---------------------------------------------------------------------------------------------------|
| Part Number                          | D-00122                                                                                           |
| Weight                               | 0.25 g                                                                                            |
| Dimensions                           | See details on back                                                                               |
| Nominal Voltage                      | 3.6V                                                                                              |
| Voltage Range                        | 3.0 to 4.1V                                                                                       |
| Capacity at C/5 and 20°C (68°F)      | 2.8 mAh at C/5 charge to 4.1V and C/5 discharge to 3.0V and 20°C (68°F) at beginning of life      |
| Maximum Recommended<br>Charging Rate | С                                                                                                 |
| Cycle Life at 37°C (99°F)            | >80% beginning of life capacity<br>after 1,000 cycles C/2 charge to<br>4.1V C/2 discharge to 3.0V |
| Volume                               | 0.08 cc                                                                                           |
| Operating Temperature                | 37°C (99°F)                                                                                       |
| Recommended Storage<br>Conditions    | 20±5°C (68±9°F)                                                                                   |
| Case Material                        | Titanium                                                                                          |
| Terminals                            | Molybdenum                                                                                        |
| Transportation Safety                | UN recommendations on the transportation of dangerous goods ST/SG/AC.10/11                        |
| Options                              | Custom terminations                                                                               |
|                                      | Application specific testing                                                                      |