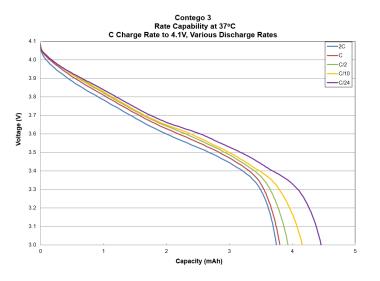

#### **Applications**

- Neuromodulation
- Monitoring
- Sleep apnea
- Incontinence
- Various
  - Rate and capacity dependent

| Specifications                       |                                                                                                   |
|--------------------------------------|---------------------------------------------------------------------------------------------------|
| Part Number                          | D-00122                                                                                           |
| Weight                               | 0.25 g                                                                                            |
| Dimensions                           | See details on back                                                                               |
| Nominal Voltage                      | 3.6V                                                                                              |
| Voltage Range                        | 3.0 to 4.1V                                                                                       |
| Capacity at C/5 and 20°C (68°F)      | 2.8 mAh at C/5 charge to 4.1V and C/5 discharge to 3.0V and 20°C (68°F) at beginning of life      |
| Maximum Recommended<br>Charging Rate | С                                                                                                 |
| Cycle Life at 37°C (99°F)            | >80% beginning of life capacity<br>after 1,000 cycles C/2 charge to<br>4.1V C/2 discharge to 3.0V |
| Volume                               | 0.08 cc                                                                                           |
| Operating Temperature                | 37°C (99°F)                                                                                       |
| Recommended Storage<br>Conditions    | 20±5°C (68±9°F)                                                                                   |
| Case Material                        | Titanium                                                                                          |
| Terminals                            | Molybdenum                                                                                        |
| Transportation Safety                | UN recommendations on the transportation of dangerous goods ST/SG/AC.10/11                        |
| Options                              | Custom terminations                                                                               |
|                                      | Application specific testing                                                                      |