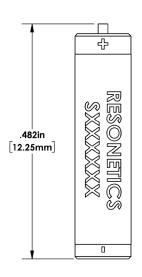

#### **Applications**

- Neuromodulation
- Monitoring
- Sleep apnea
- Incontinence
- Various
  - Rate and capacity dependent

| Specifications                       |                                                                                                   |
|--------------------------------------|---------------------------------------------------------------------------------------------------|
| Part Number                          | D-00122                                                                                           |
| Weight                               | 0.25 g                                                                                            |
| Dimensions                           | See details on back                                                                               |
| Nominal Voltage                      | 3.6V                                                                                              |
| Voltage Range                        | 3.0 to 4.1V                                                                                       |
| Capacity at C/5 and 20°C (68°F)      | 2.8 mAh at C/5 charge to 4.1V and C/5 discharge to 3.0V and 20°C (68°F) at beginning of life      |
| Maximum Recommended<br>Charging Rate | С                                                                                                 |
| Cycle Life at 37°C (99°F)            | >80% beginning of life capacity<br>after 1,000 cycles C/2 charge to<br>4.1V C/2 discharge to 3.0V |
| Volume                               | 0.08 cc                                                                                           |
| Operating Temperature                | 37°C (99°F)                                                                                       |
| Recommended Storage<br>Conditions    | 20±5°C (68±9°F)                                                                                   |
| Case Material                        | Titanium                                                                                          |
| Terminals                            | Molybdenum                                                                                        |
| Transportation Safety                | UN recommendations on the transportation of dangerous goods ST/SG/AC.10/11                        |
| Options                              | Custom terminations                                                                               |
|                                      | Application specific testing                                                                      |