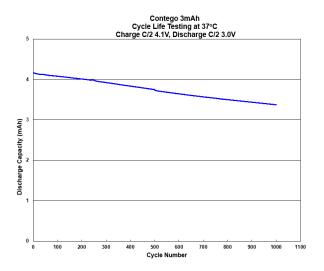

#### **Applications**

- Neuromodulation
- Monitoring
- Sleep apnea
- Incontinence
- Various
  - Rate and capacity dependent

| Specifications                       |                                                                                                   |
|--------------------------------------|---------------------------------------------------------------------------------------------------|
| Part Number                          | D-00122                                                                                           |
| Weight                               | 0.25 g                                                                                            |
| Dimensions                           | See details on back                                                                               |
| Nominal Voltage                      | 3.6V                                                                                              |
| Voltage Range                        | 3.0 to 4.1V                                                                                       |
| Capacity at C/5 and 20°C (68°F)      | 2.8 mAh at C/5 charge to 4.1V and C/5 discharge to 3.0V and 20°C (68°F) at beginning of life      |
| Maximum Recommended<br>Charging Rate | С                                                                                                 |
| Cycle Life at 37°C (99°F)            | >80% beginning of life capacity<br>after 1,000 cycles C/2 charge to<br>4.1V C/2 discharge to 3.0V |
| Volume                               | 0.08 cc                                                                                           |
| Operating Temperature                | 37°C (99°F)                                                                                       |
| Recommended Storage<br>Conditions    | 20±5°C (68±9°F)                                                                                   |
| Case Material                        | Titanium                                                                                          |
| Terminals                            | Molybdenum                                                                                        |
| Transportation Safety                | UN recommendations on the transportation of dangerous goods ST/SG/AC.10/11                        |
| Options                              | Custom terminations                                                                               |
|                                      | Application specific testing                                                                      |