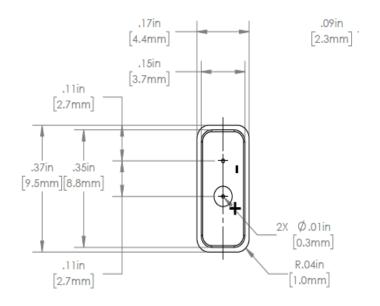

# Primary off-the-shelf cell with excellent performance

| Specifications                 |                                                             |
|--------------------------------|-------------------------------------------------------------|
| Chemistry                      | Li-CFx                                                      |
| Dimensions                     | 21.3 mm x 9.5 mm x 4.4 mm                                   |
| Open Circuit Voltage           | 3.3 V                                                       |
| Nominal Voltage                | 2.8 V                                                       |
| Cut off Voltage                | 2.0 V                                                       |
| Rated Capacity                 | Min 200mAh                                                  |
| Pulse Current                  | Up to 6 mA/45s                                              |
| Shelf Discharge                | <1%/year                                                    |
| Volume                         | 0.78 cm3                                                    |
| Weight                         | 1.75g                                                       |
| Energy Density                 | 818 Wh/I                                                    |
| Operating Temperature          | 37°C (99°F)                                                 |
| Recommended Storage Conditions | 20±5°C (68±9°F)                                             |
| Case Material                  | Titanium grade 1                                            |
| Case polarity                  | Negative                                                    |
| Transportation Safety          | UN recommendations on the transportation of dangerous goods |
|                                | ST/SG/AC. 10/11                                             |
| Battery Safety                 | Shut down separator                                         |
| Customization                  | Pins configuration                                          |
|                                | Application Specific testing                                |