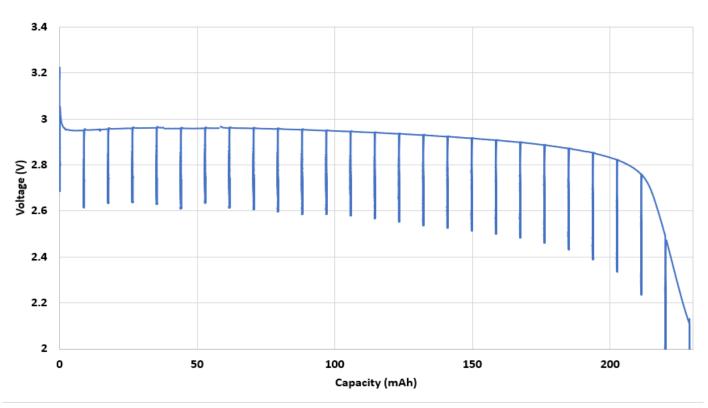

±5°C (68±9°F)                                             |
| Case Material                  | Titanium grade 1                                            |
| Case polarity                  | Negative                                                    |
| Transportation Safety          | UN recommendations on the transportation of dangerous goods |
|                                | ST/SG/AC. 10/11                                             |
| Battery Safety                 | Shut down separator                                         |
| Customization                  | Pins configuration                                          |
|                                | Application Specific testing                                |

## **Contego P200 Battery**

#### **Typical Test Results**