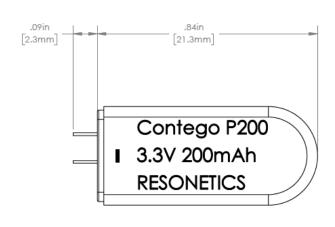

# Primary off-the-shelf cell with excellent performance

| Specifications                 |                                                             |
|--------------------------------|-------------------------------------------------------------|
| Chemistry                      | Li-CFx                                                      |
| Dimensions                     | 21.3 mm x 9.5 mm x 4.4 mm                                   |
| Open Circuit Voltage           | 3.3 V                                                       |
| Nominal Voltage                | 2.8 V                                                       |
| Cut off Voltage                | 2.0 V                                                       |
| Rated Capacity                 | Min 200mAh                                                  |
| Pulse Current                  | Up to 6 mA/45s                                              |
| Shelf Discharge                | <1%/year                                                    |
| Volume                         | 0.78 cm3                                                    |
| Weight                         | 1.75g                                                       |
| Energy Density                 | 818 Wh/I                                                    |
| Operating Temperature          | 37°C (99°F)                                                 |
| Recommended Storage Conditions | 20±5°C (68±9°F)                                             |
| Case Material                  | Titanium grade 1                                            |
| Case polarity                  | Negative                                                    |
| Transportation Safety          | UN recommendations on the transportation of dangerous goods |
|                                | ST/SG/AC. 10/11                                             |
| Battery Safety                 | Shut down separator                                         |
| Customization                  | Pins configuration                                          |
|                                | Application Specific testing                                |