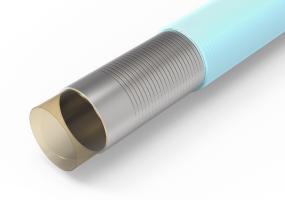

#### **Materials**

PTFE Liner

- Custom Laser Cut Hypotubes
- FEP Heat Shrink
- Wide variety of standard jacketing materials available