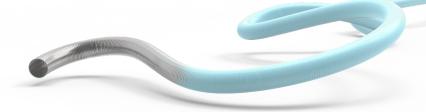

# Accelerate Innovation with AGILE Quick Turn Catheter Shafts

Developing advanced medical devices requires components that are reliable, precise, and delivered quickly to meet tight project timelines. Our LCT-reinforced Quick Turn Catheter Shaft offering streamlines your prototyping process by providing high-quality, off-the-shelf materials in the most commonly requested sizes. Designed for precision and performance tailored to your needs, these shafts put custom parts in your hands faster, helping you move seamlessly from concept to creation.

### Why Choose Quick Turn Catheter Shafts?

- **Speed:** Receive LCT-reinforced shafts in as little as two weeks.
- **Convenience:** Simplify your supply chain with stock materials and standard processing.
- **Flexibility:** Choose from a variety of thin walled sizes tailored to meet the unique requirements of your prototyping needs.